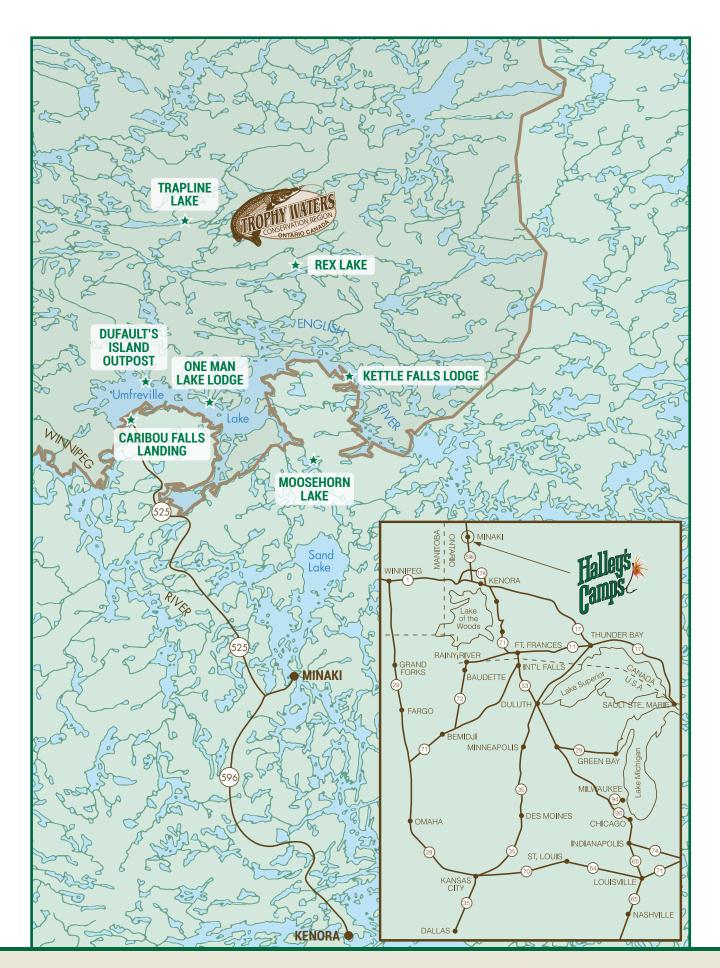

### 7 DAY BEAR HUNT

DO-IT-YOURSELF FLY-IN OUTPOST

Self-Guided (Spring) \$2,285 usp Minimum 2 hunters required.

DEPOSIT \$700 USD

What's included: all flying, remote cabin, boats, motors and gas, and up to two pre-baits.

#### **5 DAY BEAR HUNT**

DRIVE IN RENTAL CABIN CARIBOU FALLS LANDING

Guided (Fall)

\$2,395 USD

**DEPOSIT** 

\$700 USD

What's included: accommodation, and transportation to and from bait stands.

#### FLY-IN 5 DAY BEAR HUNT

ALL-INCLUSIVE
KETTLE FALLS OR ONE MAN LAKE

1 Guide,1 Hunter (Fall) \$5,900 usp

1 Guide,2 Hunters **\$4,200 usp** 

DEPOSIT \$1,000 USD

What's included: accommodation, boats, motors and gas, all food, pre-baiting and stands, and transportation in and out of camp.